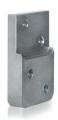

## SURFACE MOUNT BRACKETS (SMB)

In case it is impossible to install the A1 lock in the door or the door frame because of its dimensions, a surface mount apllication may be considered. The Surface Mount Bracket (SMB) consists of 2 mounting blocks and 1 stainless steel cover (these need to be ordered seperately for the lock AND for the striker plate). Installation is on the secure side!