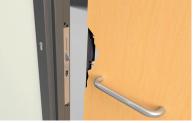

## BASEPLATE FIXATION BLOCKS (BFB)

A1 locks can of course also be installed in existing doors. Since it is not always easy to make very accurate adaptions to a door when you are on site, we have developed Baseplate Fixation Blocks (BFB-1). Using these blocks the A1 lock will end up flush mounted on the profile (when profile used is 2mm).

## SURFACE MOUNT BRACKETS (SMB)

In case it is impossible to install the A1 lock in the door or the door frame because of its dimensions, a surface mount apllication may be considered. The Surface Mount Bracket (SMB) consists of 2 mounting blocks and 1 stainless steel cover (these need to be ordered seperately for the lock AND for the striker plate). Installation is on the secure side!