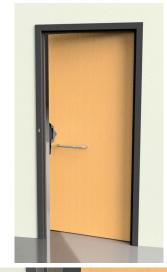

## BASEPLATE FIXATION BLOCKS (BFB)

A1 locks can of course also be installed in existing doors. Since it is not always easy to make very accurate adaptions to a door when you are on site, we have developed Baseplate Fixation Blocks (BFB-1). Using these blocks the A1 lock will end up flush mounted on the profile (when profile used is 2mm).

## SURFACE MOUNT BRACKETS (SMB)

In case it is impossible to install the A1 lock in the door or the door frame because of its dimensions, a surface mount apllication may be considered. The Surface Mount Bracket (SMB) consists of 2 mounting blocks and 1 stainless steel cover (these need to be ordered seperately for the lock AND for the striker plate). Installation is on the secure side!