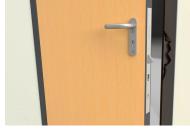

## BASEPLATE FIXATION BLOCKS (BFB)

A1 locks can of course also be installed in existing doors. Since it is not always easy to make very accurate adaptions to a door when you are on site, we have developed Baseplate Fixation Blocks (BFB-1). Using these blocks the A1 lock will end up flush mounted on the profile (when profile used is 2mm).