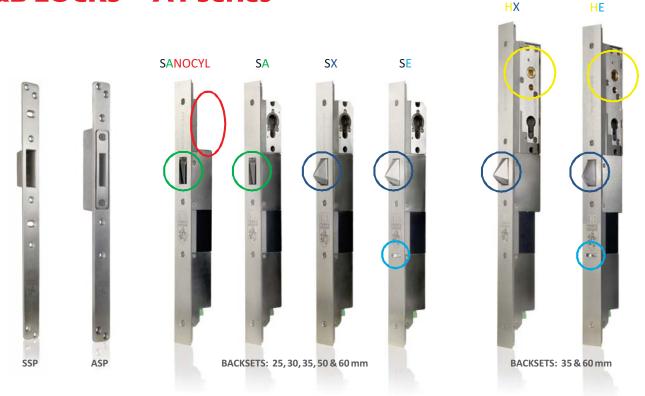

## **B&B LOCKS** - A1 Series

FAIL SAFE

The "fail safe" models are **unlocked without power** and are mostly installed as security locks in public buildings, (psychiatric) hospitals, airports, etc.

The A1 locks can be mounted in the door frame as well as the door leaf. The installation in the frame has the advantage that no cable transition is needed. The fail safe versions can also be mounted horizontally (with the bolt facing down!). FAIL SECURE

The "fail secure" models are **locked without power** and are mostly installed as security locks for the protection of people and/or valuables (justice, police, embassy, museum, laboratory, school, social housing, retirement homes, etc.).

The lock models with handle make sure that people can always leave the building safely (emergency exits).

B&B LOCKS is specialized in the development and and assemby of locks for security doors, which need a robust, reliable and durable locking solution (because of security reasons, intensive use, high risk of vandalism, ...). The quality of the products, short delivery delays and excellent service (before and after sale) are important strengths of B&B LOCKS.